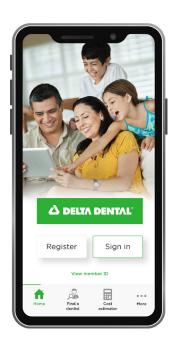

## **Delta Dental Mobile App features**

- Quick and easy access to your membership ID card — no more looking for ID cards!
- A dentist search tool that helps members quickly find an in-network provider nearby.
- Save your preferred dentist for quick access.
- Our easy-to-use Dental Care Cost Estimator tool provides estimated cost ranges for common dental care needs. (Not available in all geographic areas.)